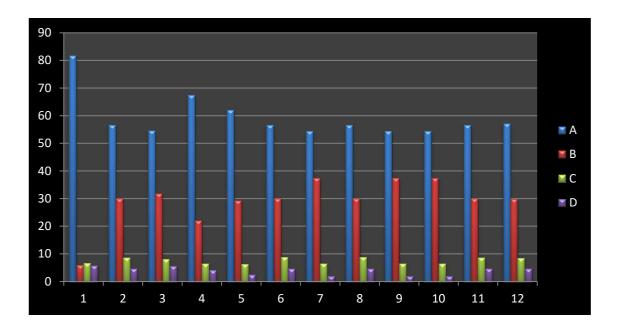

|        | Nature of Question                                                                                      | Opinions of Answer in Percentage |                  |                       |                             | Scale of<br>Opinion<br>Very Good<br>And<br>Good |
|--------|---------------------------------------------------------------------------------------------------------|----------------------------------|------------------|-----------------------|-----------------------------|-------------------------------------------------|
| Sr. No |                                                                                                         | A<br>Very<br>Good                | <b>B</b><br>Good | C<br>Satisfac<br>tory | D<br>Unsat<br>isfact<br>ory | % of<br>Opinion                                 |
| 1      | Admission procedure:                                                                                    | 81.72                            | 5.91             | 6.62                  | 5.78                        | 87.63                                           |
| 2      | Infrastructure Facilities<br>namely library, laboratory,<br>canteen, gym, and other<br>amenities        | 56.68                            | 29.97            | 8.7                   | 4.67                        | 86.65                                           |
| 3      | Teaching - learning and<br>evaluation Programmes                                                        | 54.61                            | 31.78            | 8.11                  | 5.52                        | 86.39                                           |
| 4      | Quality of academic<br>resources namely teachers,<br>course material etc.                               | 67.45                            | 22.05            | 6.43                  | 4.09                        | 89.5                                            |
| 5      | Effort taken by college for<br>overall grooming and<br>personality development                          | 61.94                            | 29.32            | 6.3                   | 2.47                        | 91.26                                           |
| 6      | Encouragement to student<br>for participation in various<br>co-curricular and extension<br>activities   | 56.62                            | 29.97            | 8.76                  | 4.67                        | 86.59                                           |
| 7      | Interaction with teaching and<br>non-teaching staff                                                     | 54.35                            | 37.36            | 6.43                  | 1.89                        | 91.71                                           |
| 8      | Environment (Conductive<br>and congenial) of the college<br>for the overall development<br>of your ward | 56.62                            | 29.97            | 8.76                  | 4.67                        | 86.59                                           |
| 9      | Career guidance to students                                                                             | 54.35                            | 37.36            | 6.43                  | 1.89                        | 91.71                                           |
| 10     | Student Counselling /<br>mentoring                                                                      | 54.35                            | 37.36            | 6.43                  | 1.89                        | 91.71                                           |
| 11     | Whether Syllabus is carrier oriented?                                                                   | 56.68                            | 29.97            | 8.7                   | 4.67                        | 86.65                                           |
| 12     | Depth of Syllabus                                                                                       | 57.14                            | 29.71            | 8.5                   | 4.67                        | 86.85                                           |
| 13     | Suggestions                                                                                             | Recorded Average Rating 88.61    |                  |                       |                             |                                                 |
|        |                                                                                                         |                                  |                  |                       |                             |                                                 |

**Graphical Analysis of Parent Feedback Response:** 

Average Rating of Parent Feedback Response in: 88.61 %

PAL Bhusawal Arts, Sci.& P.O.Nahata Com.College,Bhusawal